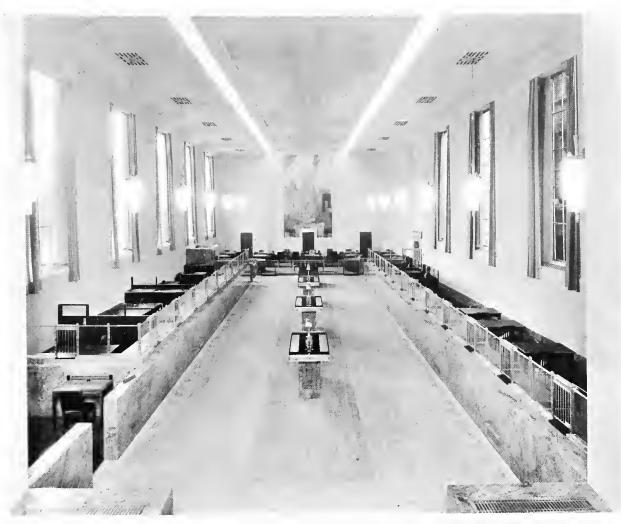

BANKING BUILDING FOR SPRINGFIELD SAFE DEPOSIT AND TRUST CO. SPRINGFIELD, MASS.

Thos. M. James Co., Architects

INTERIOR OF BANKING ROOM LOOKING TOWARD REAR

INTERIOR OF BANKING ROOM LOOKING TOWARD FRONT

Thos. M. James Co., Architects